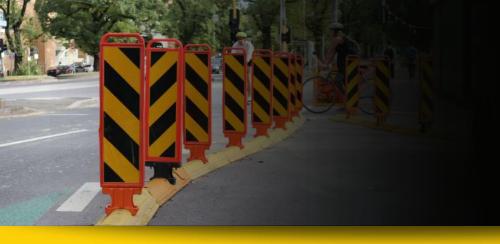

## **KLEMMFIX**

is a barrier made from high impact plastic, allowing the barrier to restore to original state if struck by a vehicle. The interlocking installation systems allows for easy installation, reducing set up time.

## **KEY FEATURES**

- Easy installation
- Interlocking system
- All weather durability
- Paddle Height 990mm, Width 235mm, Weight 2.1kgs
- Base Length 1m, Width 270, Weight 16kgs
- Reflective night time visability

## **IDEAL USAGE**

- Active Construction Sites
- Standard Roads
- Freeways and Highways

Supplying customers high quality, Australian manufactured equipment to meet their hiring needs and ensuring the delivery and fulfillment of each job, is as good as the one before!