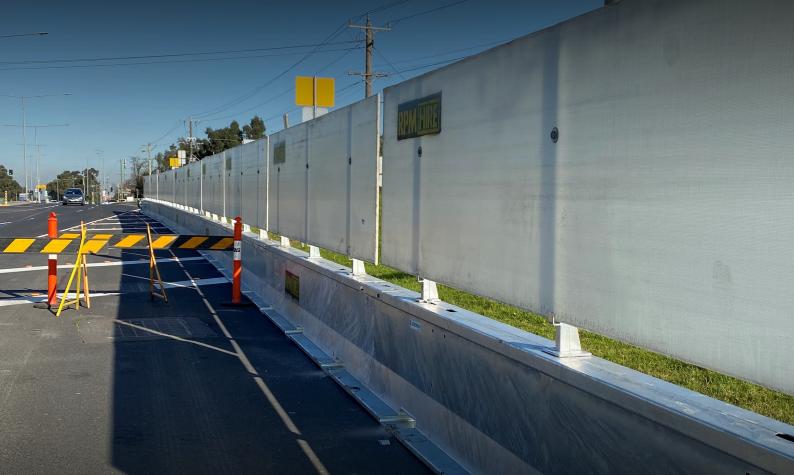

## HIGHWAYGUARD

THE WORLD'S SAFEST TEMPORARY ROAD BARRIER

## MASH 16 TL-3 & TL-4 • NARROW PROFILE • QUICK INSTALLATION • APPROVED & ACCEPTED

RPM Hire's HighwayGuard is no ordinary barrier. Offering an innovative deployment design and technological advancements, RPM Hire's HighwayGuard barrier brings an unrivalled level of protection for workers and motorists. With MASH TL-4 rating, the highest rating available for temporary road barriers, it is the world's safest temporary road barrier. "The HighwayGuard is a Game Changer in the steel barriers equipment space" – Ashley Woodcock.