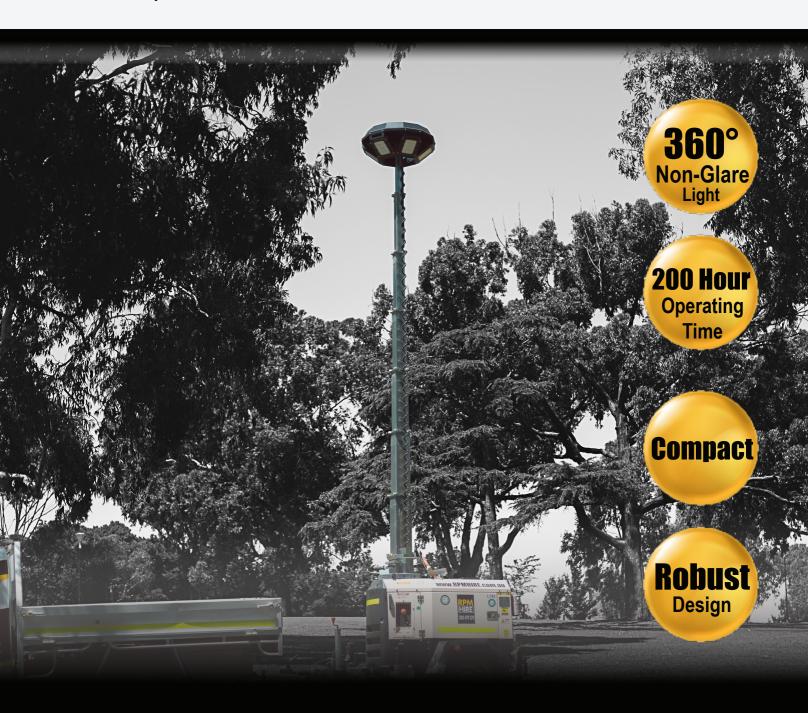

# 360° PORTABLE LIGHT TOWER

Providing high visibility, dispersing 360 degrees of non-glare light evenly around the tower

# **PRODUCT OVERVIEW**

RPM Hire's ECO 360° LED mobile lighting tower is the ultimate portable lighting solution available to hire. Boasting the latest technology with an efficient 2-cylinder diesel engine and automatic mast operating system. The outdoor lighting tower disperses 360° of light evenly around the tower to increase visibility.

#### **360° PORTABLE LIGHT TOWER**

RPM Hire's ECO 360° LED mobile lighting tower is the ultimate portable lighting solution available to hire. Boasting the latest technology with an efficient 2-cylinder diesel engine and automatic mast operating system. The outdoor lighting tower disperses 360° of light evenly around the tower to increase visibility.

Illuminate your next civil works, construction site, roadworks, event or major project with the effective trailer mounted light tower. The outdoor light tower ignites immediately and provides bright non glare light for up to 200hrs.

## **KEY FEATURES & BENEFITS**

- Non-glare light is distributed 360° around the light tower
- Fuel efficient 2 cylinder, 1500rpm, water cooled diesel engine
- 200-hour operating time reduced maintenance & fuel costs
- 48V extra low voltage lighting system
- Automatic mast operating safety system
- Auto Start/Stop light sensor
- Lamps ignite immediately
- Environmentally sustainable lighting solution
- CO2 reduction of 888kg per month
- Equipped to a mobile road ready trailer
- Compact and robust design, with stabilising legs for extra support