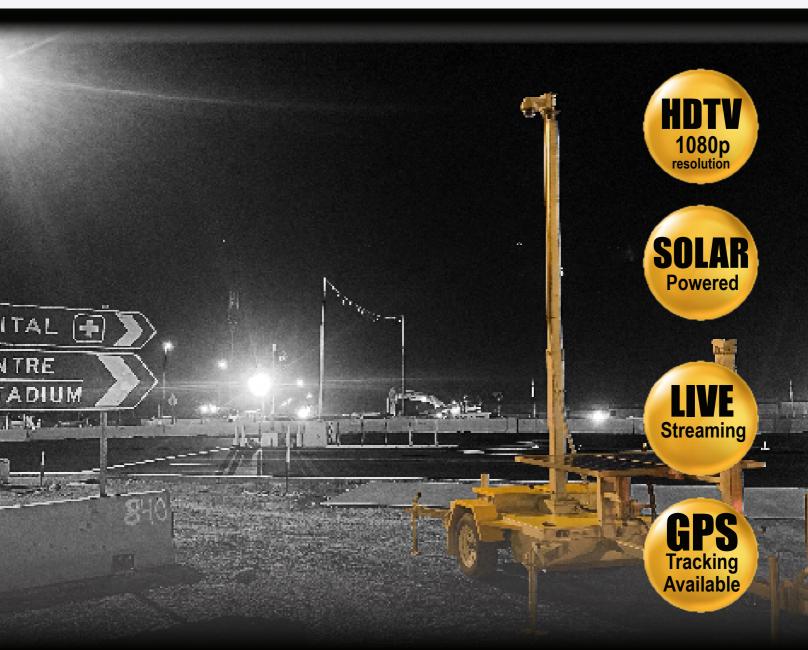

### **PRODUCT OVERVIEW**

At RPM hire we have mobile CCTV trailer cameras available for hire. Powered by solar, the camera can record and live stream straight to a mobile or computer. Offering HDTV 1080p resolution, 10x optical zoom, and continuous 360° pan, allowing to easily follow moving objects. The mobile CCTV camera trailers are custom built to Australian standards. Featuring an adjustable mast, with the ability to set the mast height at 5 metres or 10 metres, to achieve maximum viewing.

#### **KEY FEATURES & BENEFITS**

- Video Recording, resolution up to 1080p (HDTV)
  Live streaming
- 10x optical zoom, for greater detail zooming
- Continuous 360° pan, easily follow moving objects
- Time lapse, photos and videos simultaneously
- User friendly viewing software Axis Zipstream
- Two-way in and out audio
- Three scene profiles
- Full PTZ (Pan, Tilt, Zoom)
- Recording up to 30 days footage
- Compatible with STREAMS software
- GPS Tracking for added security