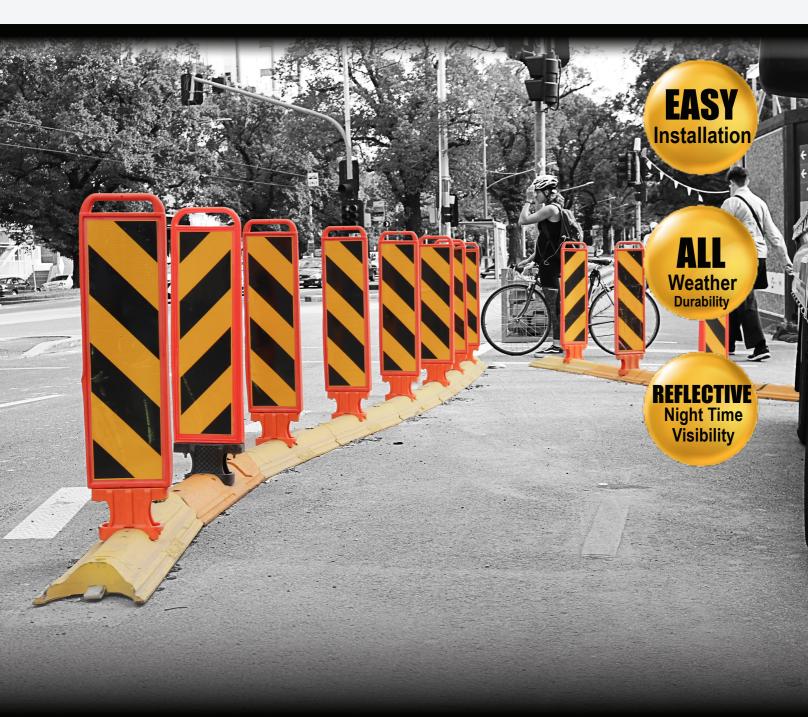

# **KLEMMFIX**

Klemmfix is a barrier system made from high impact plastic used to assist with traffic guidance

# **PRODUCT OVERVIEW**

The high impact plastic allows for the barrier to restore to original state if struck by a vehicle. Klemmfix are a low cost, highly visible barrier available for hire throughout Australia. Klemmfix feature bright coloured panels with reflectors, that make the barrier visible at night and in changing weather conditions. These panels are then attached to yellow bases with a steel hook interlocking system.

#### **KLEMMFIX**

When it comes to road safety and keeping your team and passers-by safe, visibility is essential. The vivid Klemmfix barriers can be clearly seen by drivers from a long distance in the daylight, while the reflectors guarantee that road users will also be able to see them at night or in poor visibility conditions.

# **KEY FEATURES & BENEFITS**

- Easy to install, reducing set up time and cost
- Interlocking system with steel hook
- Klemmfix panels are made from high impact strong plastic
- All weather durability
  - Bright yellow bases/guide kerb
- Ability to restore to upright position if struck by a vehicle
- Reflective night time visibility
- Handle on top on the klemmfix panel for quick transportation