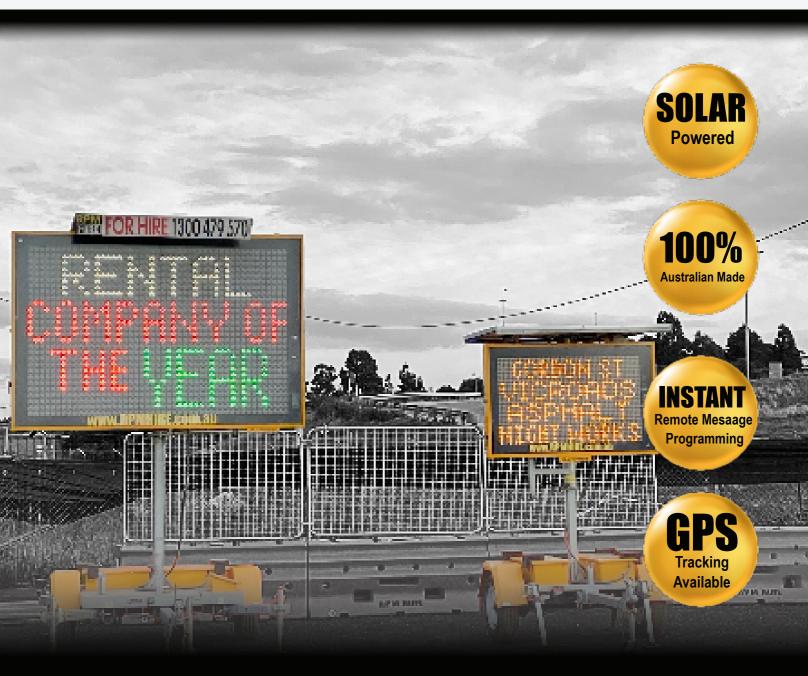

### PRODUCT OVERVIEW

RPM Hire have Variable Message Signs (VMS) in both A and C sized boards, message boards are suitable for outdoor use, run via solar power and are environmentally friendly. The electronic signs can be rotated 360 degrees, to ensure messages are visible. The 5 colour LED full matrix lights brightly display messages on non-glare UV resistant screens. With remote programming capability, our team can make live message changes or provide customers with full control over their messages.

#### **KEY FEATURES & BENEFITS**

- Highest quality 5 colour LED full matrix (red, green, blue, white, amber).
- Solar powered with a back up battery for 24/7 operation
- Remote programming from any internet enabled via PC, laptop, tablet or mobile
- Auto lighting control with non-glare UV resistant screens
- Full graphics and animations
- Message can be displayed in multiple languages
- GPS: Satellite tracking & tamper alarm
- Australian made