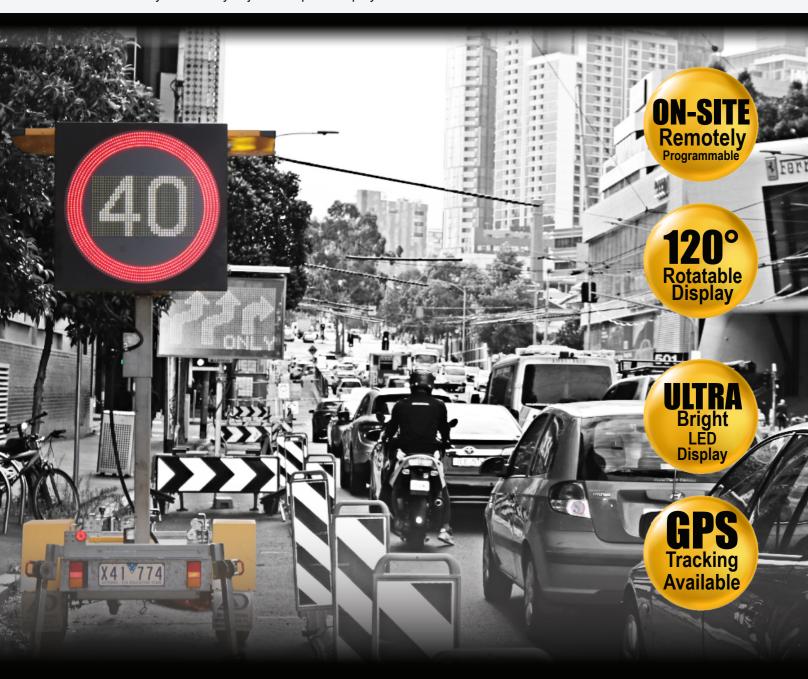

### **PRODUCT OVERVIEW**

Variable Speed Limit Sign are electronic speed limits signs that are trailer mounted, for ease of portability and can be set up at most locations. VSLS are ideal for areas requiring temporary speed limit signs, and are effective in reducing motorists' speed approaching roadworks and temporary speed restricted areas. RPM Hire's VSLS is an essential piece of traffic management equipment for reducing motorist speed through a worksite, remote programming capabilities provide users with the ability to instantly adjust the speed displayed.

#### **VARIABLE SPEED LIMIT SIGNS**

Variable Speed Limit Sign are electronic speed limits signs that are trailer mounted, for ease of portability and can be set up at most locations. VSLS are ideal for areas requiring temporary speed limit signs, and are effective in reducing motorists' speed approaching roadworks and temporary speed restricted areas.

RPM Hire's VSLS is an essential piece of traffic management equipment for reducing motorist speed through a worksite, remote programming capabilities provide users with the ability to instantly adjust the speed displayed.

#### **KEY FEATURES & BENEFITS**

- On-site or remotely programmable
- Cost effective speed reduction
- High-power solar panel
- Effective speed reduction
- Battery capacity for up to 6 days use with limited sun exposure
- Ultra-bright, weatherproof and vandal resistant LED display
- Linear actuator lift mechanism to raise display up to 2.1m above ground
- 120° rotatable display
- High intensity display suitable for bright sun viewing
- Automatic/manual brightness control
- Increased Road Safety Eliminating the need for roadworkers to be on the road and exposed to live traffic conditions
- Single axle, hand braked trailer with jockey wheel & corner stabilisers
- Aluminium & galvanised steel trailer with weather-resistant powder-coat finish
- High-quality powder-coated aluminium enclosures (IP65)