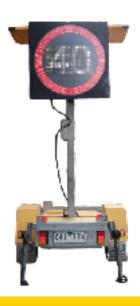

### **PRODUCT OVERVIEW**

Variable Speed Limit Sign are electronic speed limits signs that are trailer mounted, for ease of portability and can be set up at most locations. VSLS are ideal for areas requiring temporary speed limit signs, and are effective in reducing motorists' speed approaching roadworks and temporary speed restricted areas. RPM Hire's VSLS is an essential piece of traffic management equipment for reducing motorist speed through a worksite, remote programming capabilities provide users with the ability to instantly adjust the speed displayed.

#### **VARIABLE SPEED LIMIT SIGNS**

Variable Speed Limit Sign are electronic speed limits signs that are trailer mounted, for ease of portability and can be set up at most locations. VSLS are ideal for areas requiring temporary speed limit signs, and are effective in reducing motorists' speed approaching roadworks and temporary speed restricted areas.

#### **SPECIFICATIONS**

| Display enclosure dimensions | (H) 996mm x (W) 1012mm x (D) 130mm |
|------------------------------|------------------------------------|
| Trailer overall dimensions   | (L) 2.83m x (W) 1.34m x (H) 2.05m  |
| Full matrix display          | 40 x 24 pixels                     |
| 5 ring LED annulus           | 890mm                              |